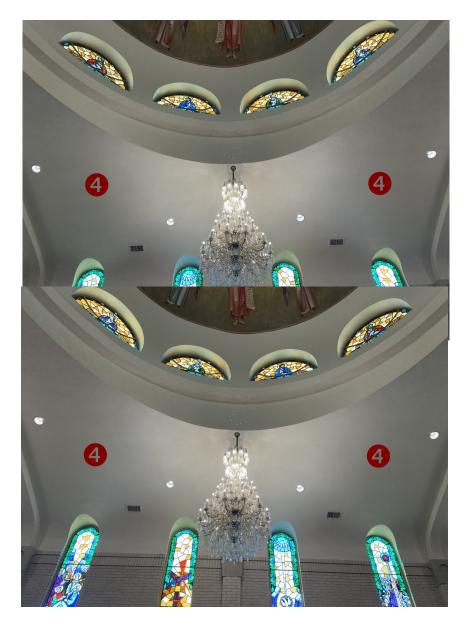

We are most pleased to offer these Sponsorship Opportunities for our new Iconography for the Front Facade of the Iconostasis/Apse (to be completed by 9/1/23) and the Dome/Evangelists (to be completed by 1/31/24) at our Prophet Elias Church. As you plan your summer vacations, before you go, we encourage you to discuss with your family the possibility of donating toward our iconography project for the health and well-being or in memory of your loved ones. We welcome any and all donations toward this Iconography Project, however, due to space considerations, we will be able to display only those donations that are at least \$2,000 on a plague in the Exonarthex. All sponsorships will be secured on a first come, first serve made through Fr. George (732-232-1036. and must be basis frgeorgen@gocslc.org). We thank all of you in advance for your continued generosity and look forward to completing the beautification our Prophet Elias Church!

#### ICONOSTASIS/APSE/FRONT

| 1.)                                 | 2 Hierarchs                  | \$6,000 (each)  |  |  |  |
|-------------------------------------|------------------------------|-----------------|--|--|--|
| (St. lakovos & St. Andrew of Crete) |                              |                 |  |  |  |
| 2.)                                 | Annunciation                 | \$12,000        |  |  |  |
| 3.)                                 | Joachim & Anna               | \$5,000         |  |  |  |
|                                     |                              |                 |  |  |  |
| DOME/                               | <u>EVANGELISTS</u>           |                 |  |  |  |
| 4.)                                 | 4 Evangelists                | \$10,000 (each) |  |  |  |
|                                     | (Matthew, Mark, Luke & John) |                 |  |  |  |
| 5.)                                 | 12 Cherubim (Angels)         | \$2,000 (each)  |  |  |  |
| 6.)                                 | Mandilion/Keramion           | \$4,000         |  |  |  |
| 7.)                                 | Dome Décor                   | \$5,000         |  |  |  |

- St. lakovos &
- St. Andrew of Crete
- \$6,000 (each)

2 Annunciation \$12,000
 3 Joachim & Anna \$5,000

4 Evangelists (Matthew, Mark, Luke & John) \$10,000 (each) 4

| <b>5</b> 12 Cherubim (Angels) | \$2,000 (each) |
|-------------------------------|----------------|
|-------------------------------|----------------|