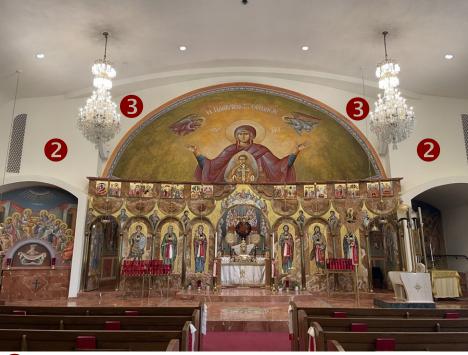

We are most pleased to offer these Sponsorship Opportunities for our new Iconography for the Front Facade of the Iconostasis/Apse (to be completed by 9/1/23) and the Dome/Evangelists (to be completed by 1/31/24) at our Prophet Elias Church. As you plan your summer vacations, before you go, we encourage you to discuss with your family the possibility of donating toward our iconography project for the health and well-being or in memory of your loved ones. We welcome any and all donations toward this Iconography Project, however, due to space considerations, we will be able to display only those donations that are at least \$2,000 on a plague in the Exonarthex. All sponsorships will be secured on a first come, first serve made through Fr. George (732-232-1036. and must be basis frgeorgen@gocslc.org). We thank all of you in advance for your continued generosity and look forward to completing the beautification our Prophet Elias Church!

#### ICONOSTASIS/APSE/FRONT

| 1.)                                 | 2 Hierarchs                  | \$6,000 (each)  |  |  |  |
|-------------------------------------|------------------------------|-----------------|--|--|--|
| (St. lakovos & St. Andrew of Crete) |                              |                 |  |  |  |
| 2.)                                 | Annunciation                 | \$12,000        |  |  |  |
| 3.)                                 | Joachim & Anna               | \$5,000         |  |  |  |
|                                     |                              |                 |  |  |  |
| DOME/                               | <u>EVANGELISTS</u>           |                 |  |  |  |
| 4.)                                 | 4 Evangelists                | \$10,000 (each) |  |  |  |
|                                     | (Matthew, Mark, Luke & John) |                 |  |  |  |
| 5.)                                 | 12 Cherubim (Angels)         | \$2,000 (each)  |  |  |  |
| 6.)                                 | Mandilion/Keramion           | \$4,000         |  |  |  |
| 7.)                                 | Dome Décor                   | \$5,000         |  |  |  |

- St. lakovos &
- St. Andrew of Crete
- \$6,000 (each)

2 Annunciation \$12,000
 3 Joachim & Anna \$5,000

4 Evangelists (Matthew, Mark, Luke & John) \$10,000 (each) 4

| <b>5</b> 12 Cherubim (Angels) | \$2,000 (each) |
|-------------------------------|----------------|
|-------------------------------|----------------|