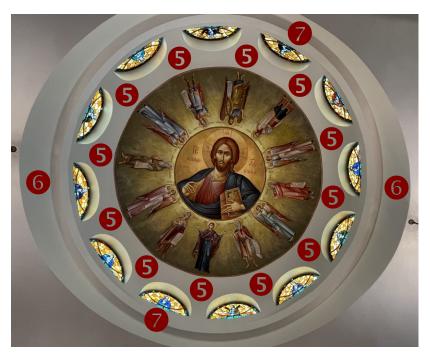

#### **DOME/EVANGELISTS**

4.) 4 Evangelists \$10,000 (each) (Matthew, Mark, Luke & John)

5.) 12 Cherubim (Angels) \$2,000 (each) 7 Donated
 6.) Mandilion/Keramion ----- ✓ Donated

7.) Dome Décor \$5,000

1 2 Hierarchs \$6,000 (each)

St. lakovos ✓Donated

St. Andrew of Crete ✓Donated

2 Annunciation

**3** Joachim & Anna

4 Evangelists (Matthew, Mark, Luke & John) \$10,000 (each)

5 12 Cherubim (Angels) \$2,000 (each) 7 of 12 Donated

6 Mandilion/Keramion \$4,000------ ✓ Donated

**7** Dome Décor \$5,000